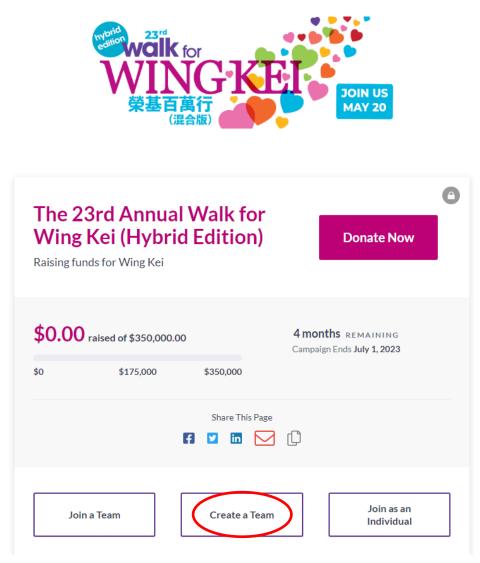

## A. Create a Team

1. On the Virtual Walkathon website, click on [Register].

2. You will be redirected to the registration form through CanadaHelps. Click [Create a Team].

3. Fill in your personal details. If you already have an account with CanadaHelps, you will be directed to the "Create Your Personal Fundraising page" upon login.

4. Remember to read through, accept the waiver, and choose the T-shirt size before clicking [Continue].

|       | reby agree/on behalf of my minor child agree/on behalf of the tear                                                                                       |
|-------|----------------------------------------------------------------------------------------------------------------------------------------------------------|
| mei   | nber listed herein agree that: (1) I acknowledge that participation                                                                                      |
| in tl | ne 23rd Wing Kei Annual Walkathon (hereafter referred to as "the                                                                                         |
| Wa    | lk") exposes me/my minor child (hereafter collectively referred to                                                                                       |
| as "  | the Participants") to many risks, including some resulting from the                                                                                      |
| neg   | ligence of the Organizer of the Walk. In consideration of the                                                                                            |
| Par   | ticipants' participation in the Walk, I voluntarily assume all such                                                                                      |
| risk  | s including personal injury and property damage on behalf of the                                                                                         |
| D     | ticipants, and I do release, discharge and indemnify the Chinese<br>HAVE READ, UNDERSTOOD, AND AGREED WITH THE TERMS<br>O CONDITIONS OF THE ABOVE WAIVER |
|       | RT SIZE (FOR INDIVIDUALS WITH OVER \$100 IN PLEDGES OR TEAM<br>ICIPANTS)                                                                                 |
| AKI   |                                                                                                                                                          |
| Sel   | ect                                                                                                                                                      |