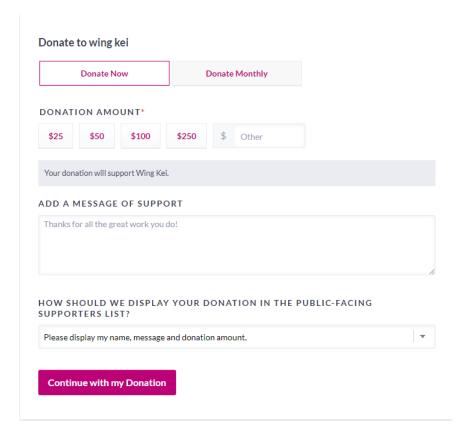

# **Invite Family & Friends to Donate to You**

1. Your family and friends can go to your fundraising page and sponsor you for the walk by clicking [Donate Now].

2. They will be redirected to this form to fill in their donation information such as Amount, Message of Support, and if they want to receive recognition. Once filled, click [Continue with my Donation] and scroll to the top of the page to proceed to the second step of the donation.