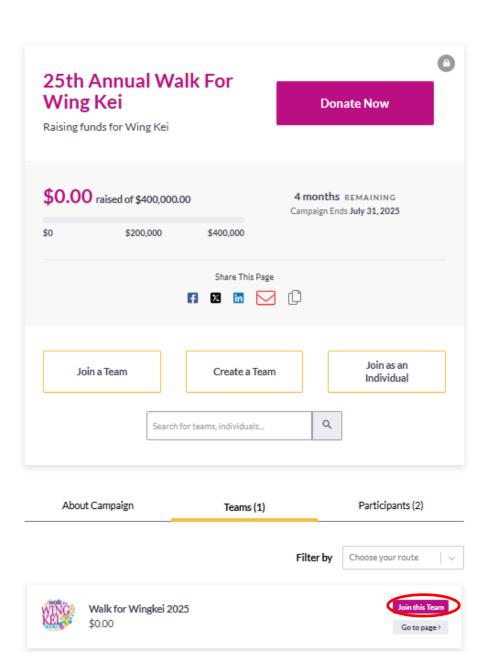

# B. Register & Join an Existing Team

1. <u>Before you have created your personal page</u>, find the Donate page and click the [**Teams**] tab to view all Teams currently participating. To join their team, click [**Join this Team**].