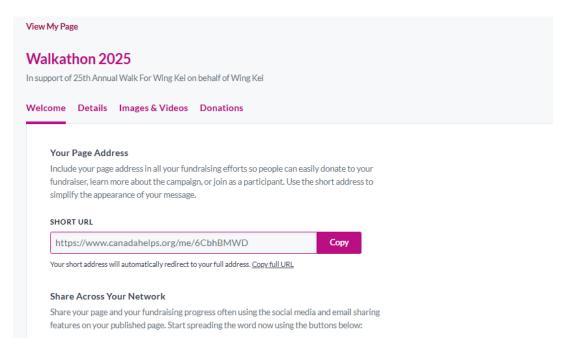

# [Optional] Manage Your Personal Page

1. Once you have joined as an Individual, you can share your Fundraising Page by copying the Short URL or through Email and Social Media. You can also customize your Fundraising Page with [Details] or [Images & Videos].

You can edit the details of your page such as Page Name, Goal Amount, Page Owner, or your Fundraising Story, click [details].

Once finished, be sure to click [Save].

To share images or videos of your fundraising efforts or participation, click [Images & Videos]. The Featured Image will be displayed next to your Fundraising Story. Additional Images will be shown in your Fundraising Page's Gallery. Videos must be uploaded to YouTube or Vimeo to be added to your Page.