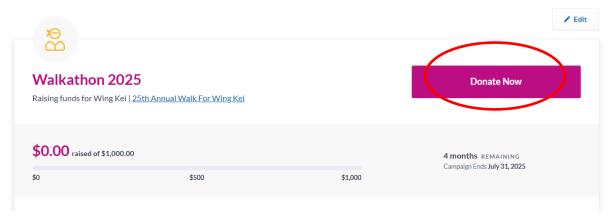

# **Invite Family & Friends to Donate to You**

1. Your family and friends can go to your fundraising page and sponsor you for the walk by clicking [Donate Now].

2. They will be redirected to this form to fill in their donation information such as Amount, Message of Support, and if they want to receive recognition. Once filled, click [Continue with my Donation] and scroll to the top of the page to proceed to the second step of the donation.