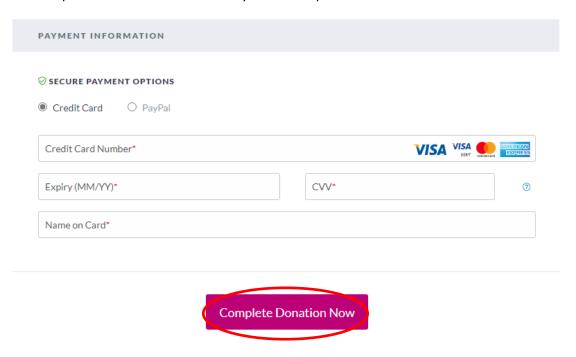

4. Input the payment method and details and click [Complete Donation Now]. They will receive a tax receipt for their donations issued by CanadaHelps.