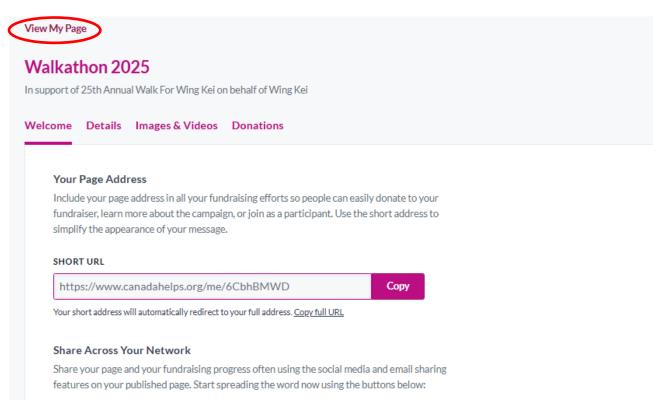

# [Optional] Manage Your Personal Page

1. Once you have joined as an Individual, you can share your Fundraising Page by copying the Short URL or through Email and Social Media. You can also customize your Fundraising Page with [Details] or [Images & Videos].

After you have made all your changes, you can view your Fundraising page by clicking [View My Page] at the top.

2. Under [Donations], you can review your Online and Offline donations and send a message to your Donors to thank them for helping you with your fundraising goal. You can also keep track of your progress in reaching your fundraising goal.