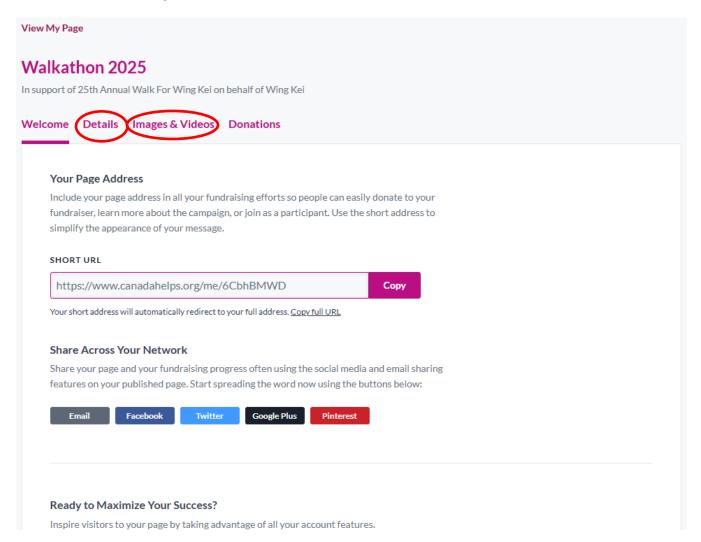

# [Optional] Manage Your Personal Page

1. Once you have joined as an Individual, you can share your Fundraising Page by copying the Short URL or through Email and Social Media. You can also customize your Fundraising Page with [Details] or [Images & Videos].

You can edit the details of your page such as Page Name, Goal Amount, Page Owner, or your Fundraising Story, click [details].

Once finished, be sure to click [Save].

To share images or videos of your fundraising efforts or participation, click [Images & Videos]. The Featured Image will be displayed next to your Fundraising Story. Additional Images will be shown in your Fundraising Page's Gallery. Videos must be uploaded to YouTube or Vimeo to be added to your Page.

After you have made all your changes, you can view your Fundraising page by clicking [View My Page] at the top.

2. Under [Donations], you can review your Online and Offline donations and send a message to your Donors to thank them for helping you with your fundraising goal. You can also keep track of your progress in reaching your fundraising goal.