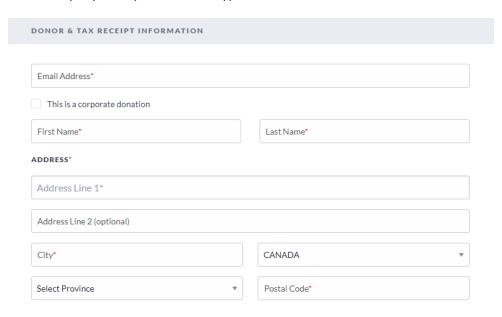

3. If your supporters already use CanadaHelps, the donation will be made through their existing account. If not, they will have to fill in their information such as Full Name, Address, Email Address, Company/Group, and Donor Type.