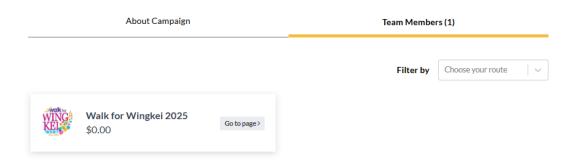

3. You have now completed your registration! You will then have created your personal page and also joined the team you want.

If you go back to the Team's page, you will see yourself being already added to the team as a member.