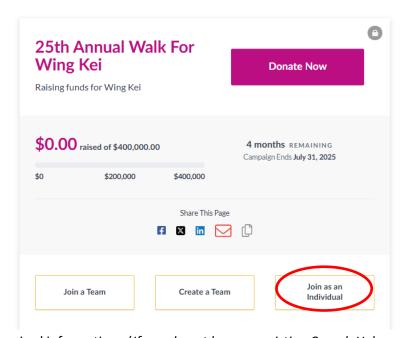

Besides participating as an individual and raise funds, you can also join an existing team. **However, you can do so only before you have created your personal page.** (Please see **Section C** to join a Team).

### A. Register & Create a Personal Page

1. On the Walkathon webpage, click on [Register]. You will be redirected to the registration form through CanadaHelps.

About Walk How To About Wing Kei Leaderboard Sponsors FAQ More

2. On the Registration Page, select [Join as an Individual].

3. Fill in all the required information. (*If you do not have an existing CanadaHelps account, you will be required to create an account in this step before proceeding*).