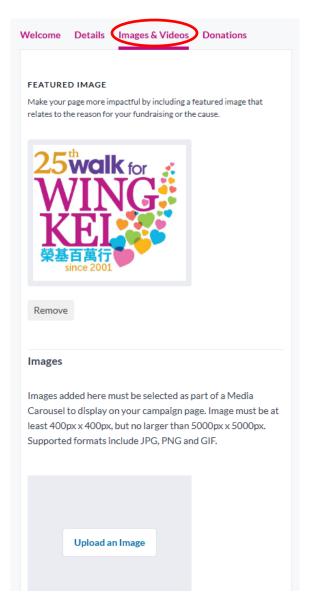

You can edit the details of your page such as Page Name, Goal Amount, Page Owner, or your Fundraising Story, click [details].

Once finished, be sure to click [Save].

To share images or videos of your fundraising efforts or participation, click [Images & Videos]. The Featured Image will be displayed next to your Fundraising Story. Additional Images will be shown in your Fundraising Page's Gallery. Videos must be uploaded to YouTube or Vimeo to be added to your Page.