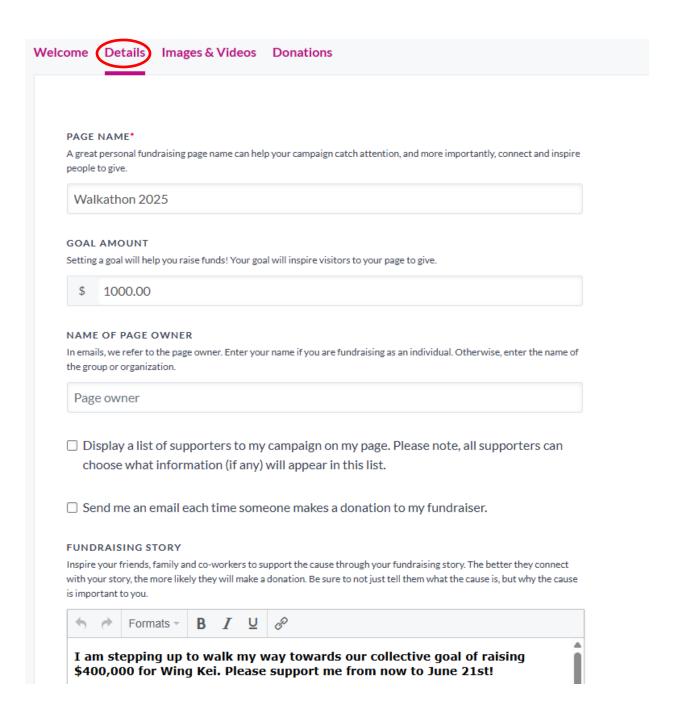

# [Optional] Manage Your Personal Page

1. Once you have joined as an Individual, you can share your Fundraising Page by copying the Short URL or through Email and Social Media. You can also customize your Fundraising Page with [Details] or [Images & Videos].

You can edit the details of your page such as Page Name, Goal Amount, Page Owner, or your Fundraising Story, click [details].

Once finished, be sure to click [Save].

To share images or videos of your fundraising efforts or participation, click [Images & Videos]. The Featured Image will be displayed next to your Fundraising Story. Additional Images will be shown in your Fundraising Page's Gallery. Videos must be uploaded to YouTube or Vimeo to be added to your Page.