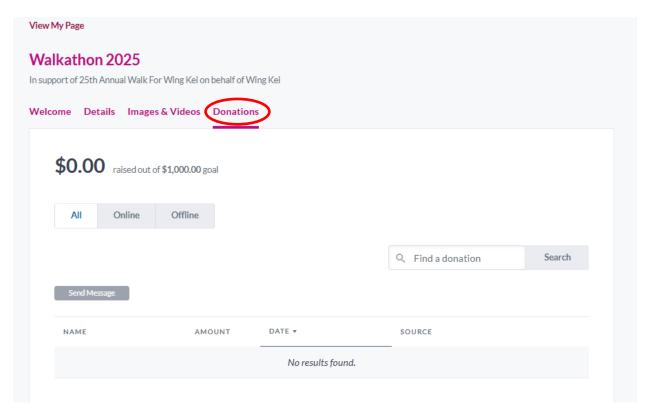

After you have made all your changes, you can view your Fundraising page by clicking [View My Page] at the top.

2. Under [Donations], you can review your Online and Offline donations and send a message to your Donors to thank them for helping you with your fundraising goal. You can also keep track of your progress in reaching your fundraising goal.